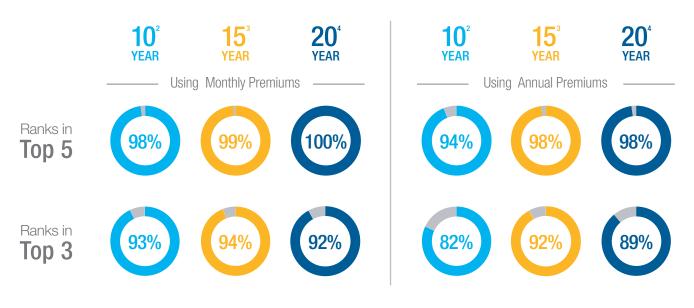

## SEE HOW PROTECTIVE CLASSIC CHOICE TERM STACKS UP WHEN COMPARING LOWEST PREMIUMS:

Ranks based on 26 carriers, males and females, three Non-Tobacco underwriting classes, ages 35 – 70 (every five years), at \$100k, \$250k, \$500k and \$1M death benefit. Current as of July 2019.

Additional information on next page.

For Financial Professional Use Only. Not for Use With Consumers.

## Let's deliver on our promises. Together.

Diversified Brokerage Specialists, Inc. (513) 621-9650 info@dbs50.com

<sup>1</sup> 2017 Life Insurance Barometer Study, Life Happens

<sup>2</sup> 10 Year Level Benefit Period Rank. Ranks based on 216 pricing cells

<sup>3</sup> 15 Year Level Benefit Period Rank. Ranks based on 192 pricing cells

<sup>4</sup> 20 Year Level Benefit Period Rank. Ranks based on 168 pricing cells

Protective Classic Choice Term, policy form number (ICC16-TL21 / TL-21), and state variations thereof, is a level death benefit term life insurance policy to age 90, issued by Protective Life Insurance Company, Birmingham, AL. Policy form numbers, product features and availability may vary by state. Consult policies for benefits, riders, limitations and exclusions. Subject to underwriting. Up to a two-year contestable and suicide period. Benefits adjusted for misstatements of age or sex. In Montana, unisex rates apply. Premiums increase annually after the initial guaranteed premium period. All payments and guarantees are subject to the claims-paying ability of Protective Life Insurance Company.